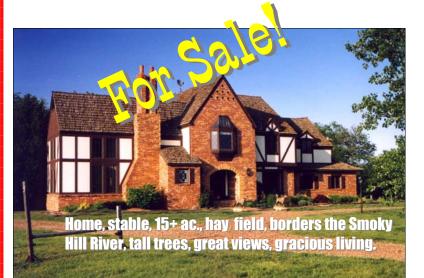

Hunters Leigh B&B (Horses + People) (Or Have it be a private home) 4109 E. North St., Salina, KS 67401

## A view of the Smoky Hill River.

The home is a custom 5280 square foot English Tudor Style with 3800+ square feet of living space, a 1400+ square foot unfinished basement with 9' ceilings, and an oversized garage. The home has 4 bedrooms with a huge master suite and jetted tub, 3 and 1/2 baths, and far too many fine custom features to list here. The home is open and spacious, thoughtfully designed throughout, and features stunning views from every window. The 8-stall stone stable is modeled after those built in England in 1700. Asking \$550,000