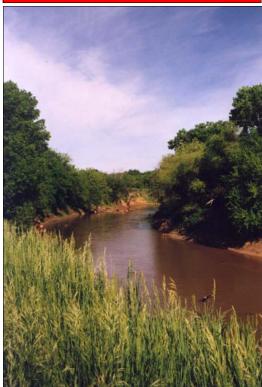

## A view of the Smoky Hill River.

The home is a custom 5280 square foot English Tudor Style with 3800+ square feet of living space, a 1400+ square foot unfinished basement with 9' ceilings, and an oversized garage. The home has 4 bedrooms with a huge master suite and jetted tub, 3 and 1/2 baths, and far too many fine custom features to list here. The home is open and spacious, thoughtfully designed throughout, and features stunning views from every window. The 8-stall stone stable is modeled after those built in England in 1700. Asking \$550,000